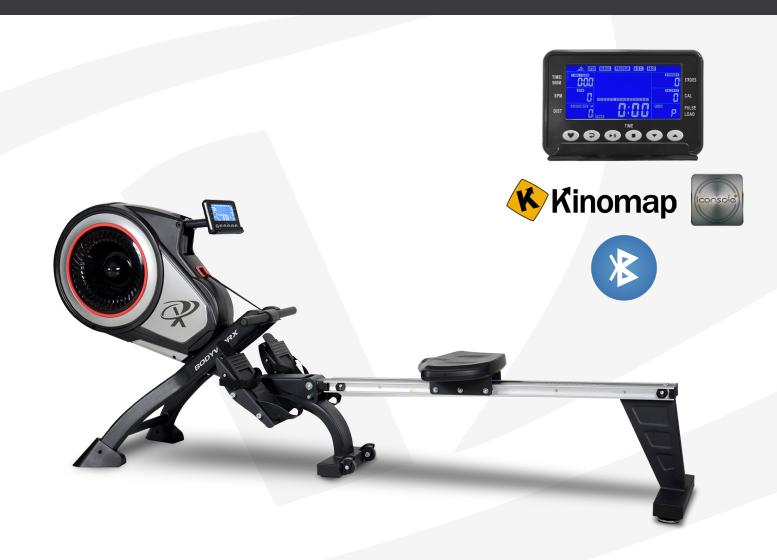

## **Key Features**

Resistance: 16 Levels Auto Tension.

Console: Backlit LCD display which show Time, Distance,

Strokes/min, Strokes, Estimated Calorie Burn

& Pulse.

Programs: 12x Pre-set, 4x HRC, Recovery Mode, Race Mode

& User Mode.

Built-in Receiver: Yes.

Seat: Large comfort saddle with Aluminium Rail.

Pedals: Adjustable with foot Strap.

Flywheel: 5KG.

Maximum User Weight: 150KG (331LBS).

Assembled Dimensions: 218cm (L) x 52cm (W) x 92cm (H). Folded Dimensions: 129cm (L) x 52cm (W) x 145cm (H).

## Other Features:

- Stabilising Levelers.
- · Fold up rail to maximise space when not in use.
- Bluetooth Apps Compatible.

Phone/Tablet holder.

**CODE: KR6000PR0BT** 

Transportation Wheels.